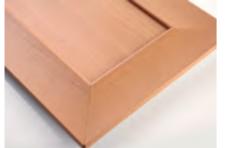

Membrane press (high gloss wood)

Lacquered high gloss

Five piece contract@3bspa.com

Jpull postformed

3Blife

Five piece antiqued

Jpull postformed duo color

Five pieces

Veneer

**Technical Laminates** 

Membrane pressed matt

Edgebanded 4sides double color edge

Postformed high gloss

Integrated handle duo color

Artificial mirror surface

Membrane press antiqued