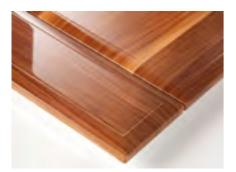

Membrane press (high gloss wood)

Lacquered high gloss

Five piece contract@3bspa.com

Jpull postformed

3Blife

Five piece antiqued

Jpull postformed duo color

Five pieces

Veneer

**Technical Laminates** 

Membrane pressed matt

Edgebanded 4sides double color edge

Postformed high gloss

Integrated handle duo color

Artificial mirror surface

Membrane press antiqued