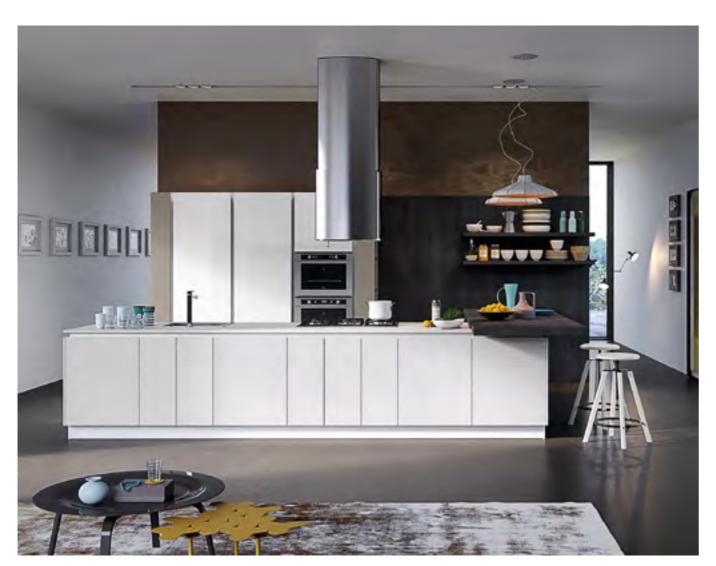

Membrane press (high gloss wood)



Lacquered high gloss



Five piece contract@3bspa.com



Jpull postformed



3Blife



Five piece antiqued



Jpull postformed duo color



Five pieces



Veneer



**Technical Laminates** 



Membrane pressed matt



Edgebanded 4sides double color edge



Postformed high gloss



Integrated handle duo color



Artificial mirror surface



Membrane press antiqued

www.3bspa.com

### 3B IS THE RIGHT PARTNER TO DEVELOP COMPLETE FURNISHINGS.

THANKS TO THE SELECTION OF TOP QUALITY MATERIALS - FITTINGS, HANDLES, ACCESSORIES, TOPS AND MORE - ALL WORKED THROUGH ITS ORGANIZATION SKILLS, 3B IS THE RIGHT PARTNER TO REALIZE COMPLETE FURNISHINGS FOR KITCHENS, LIVING-ROOMS, BEDROOMS, BATHROOMS OTHER THAN COMMUNAL AREAS AND SETTING-UP OF SHOPS OR COMMERCIAL AREAS.



### COMPLETE TURNKEY PROJECTS.

3B think about everything. From the project received by the customer to the final installation, 3B offer a full service with the most convenient and effective solutions.











3B IS ABLE TO DELIVER ALSO INDIVIDUALLY PACKED PRODUCTS, ENABLING THE GOODS TO ARRIVE AT THE FINAL DESTINATION WITH THE RIGHT TIMING.
THE PACKAGING CAN BE FLAT-PACK OR PRE-ASSEMBLED, ACCORDING TO THE CUSTOMER'S NEEDS.



## ASK US FOR EFFECTIVENESS. WE WILL SHOW YOU HOW WE WORK.

### **LIVING ROOMS**









### **KITCHENS**







### **BATHROOMS**







### **SLEEPING AREAS**







### SHOPS







### **PUBLIC AREAS**







contract@3bspa.com

www.3bspa.com



#### 3B S.p.A.

Via delle Industrie, 1 - 31040 SALGAREDA (TV) Italy Ph: +39 0422747053 - Fax: +39 0422807594 cont