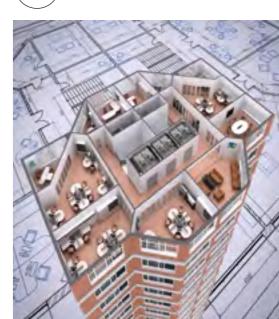

### 3B PROPOSE SOLUTIONS FOR CONTRACTS AND FOR THE FURNITURE INDUSTRY.

THE COMPANY IS ABLE TO MANUFACTURE WALL PANELS, ALSO SOUND-ABSORBING, DOORS, FRONTALS, SHELVES FOR FURNITURE UNITS, AS WELL AS LIVING WALL SYSTEMS AND INTERIOR FITTINGS. EVERY SOLUTION FITS WITH RESIDENTIAL AND COMMERCIAL ENVIRONMENTS, BOTH HOTELS AND SHOPS AND IT IS TOTALLY CUSTOMIZED FOR DIMENSIONS AND STYLE.

### 3B IS THE RIGHT PARTNER TO DEVELOP COMPLETE FURNISHINGS.

THANKS TO THE SELECTION OF TOP QUALITY MATERIALS - FITTINGS, HANDLES, ACCESSORIES, TOPS AND MORE - ALL WORKED THROUGH ITS ORGANIZATION SKILLS, 3B IS THE RIGHT PARTNER TO REALIZE COMPLETE FURNISHINGS FOR KITCHENS, LIVING-ROOMS, BEDROOMS, BATHROOMS OTHER THAN COMMUNAL AREAS AND SETTING-UP OF SHOPS OR COMMERCIAL AREAS.