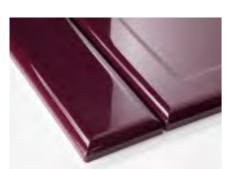

Membrane press (high gloss wood)

Lacquered high gloss

Five piece contract@3bspa.com

Jpull postformed

3Blife

Five piece antiqued

Jpull postformed duo color

Five pieces

Veneer

**Technical Laminates** 

Membrane pressed matt

Edgebanded 4sides double color edge

Postformed high gloss

Integrated handle duo color

Artificial mirror surface

Membrane press antiqued